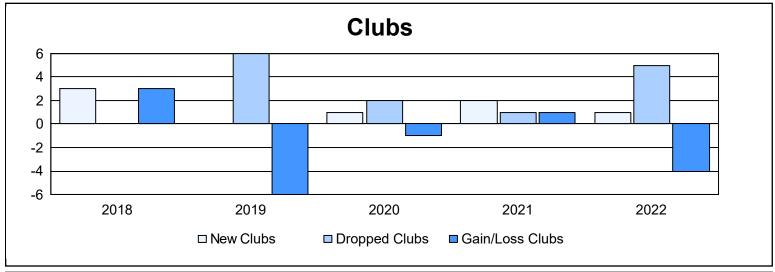

District LC 12 As of June 2022 Cumulative

| Year      | New<br>Clubs | Dropped<br>Clubs | Gain/<br>Loss<br>Clubs | New<br>Members | Charter<br>Members | Reinstate<br>Members | Transfer<br>Members | Total<br>Member<br>Added | Total<br>Members<br>Dropped | Gain/<br>Loss<br>Members |
|-----------|--------------|------------------|------------------------|----------------|--------------------|----------------------|---------------------|--------------------------|-----------------------------|--------------------------|
| 2017-2018 | 3            | 0                | 3                      | 303            | 72                 | 27                   | 9                   | 411                      | 262                         | 149                      |
| 2018-2019 | 0            | 6                | -6                     | 150            | 23                 | 20                   | 16                  | 209                      | 430                         | -221                     |
| 2019-2020 | 1            | 2                | -1                     | 86             | 35                 | 35                   | 1                   | 157                      | 251                         | -94                      |
| 2020-2021 | 2            | 1                | 1                      | 165            | 50                 | 22                   | 6                   | 243                      | 231                         | 12                       |
| 2021-2022 | 1            | 5                | -4                     | 121            | 24                 | 58                   | 6                   | 209                      | 366                         | -157                     |
| Average   | 1            | 3                | -1                     | 165            | 41                 | 32                   | 8                   | 246                      | 308                         | -62                      |