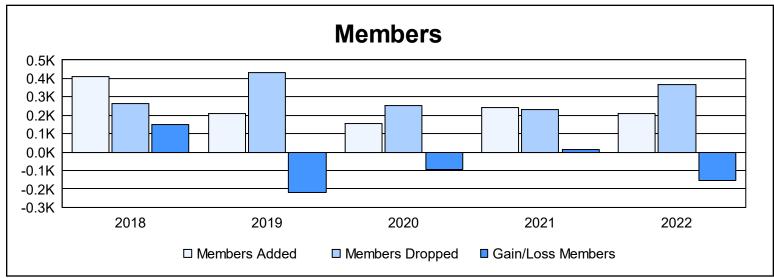

District LC 12 As of June 2022 Cumulative

| Year      | New<br>Clubs | Dropped<br>Clubs | Gain/<br>Loss<br>Clubs | New<br>Members | Charter<br>Members | Reinstate<br>Members | Transfer<br>Members | Total<br>Member<br>Added | Total<br>Members<br>Dropped | Gain/<br>Loss<br>Members |
|-----------|--------------|------------------|------------------------|----------------|--------------------|----------------------|---------------------|--------------------------|-----------------------------|--------------------------|
| 2017-2018 | 3            | 0                | 3                      | 303            | 72                 | 27                   | 9                   | 411                      | 262                         | 149                      |
| 2018-2019 | 0            | 6                | -6                     | 150            | 23                 | 20                   | 16                  | 209                      | 430                         | -221                     |
| 2019-2020 | 1            | 2                | -1                     | 86             | 35                 | 35                   | 1                   | 157                      | 251                         | -94                      |
| 2020-2021 | 2            | 1                | 1                      | 165            | 50                 | 22                   | 6                   | 243                      | 231                         | 12                       |
| 2021-2022 | 1            | 5                | -4                     | 121            | 24                 | 58                   | 6                   | 209                      | 366                         | -157                     |
| Average   | 1            | 3                | -1                     | 165            | 41                 | 32                   | 8                   | 246                      | 308                         | -62                      |